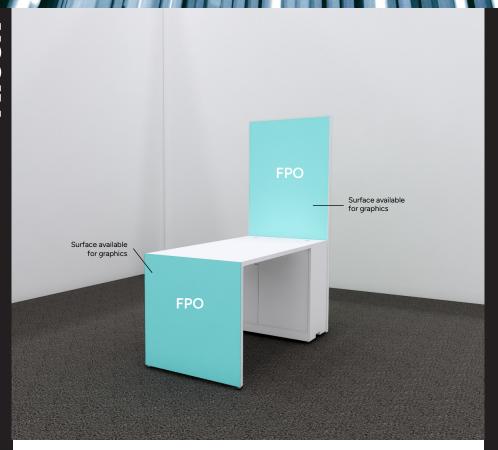

#### **KIOSK PACKAGE INCLUDES:**

- (1) 8' High kiosk with single-sided graphic (on front side)
- (1) 1M wide white waterfall table with storage, single-sided graphic on front
- Gray carpet

### PANEL SIZE DIMENSIONS FOR DESIGN:

- Kiosk Graphic Wall 39" wide x 53 1/4" tall visible graphic - (Back of panel will not be printed)
- Kiosk Waterfall Graphic 39" wide x 36" tall