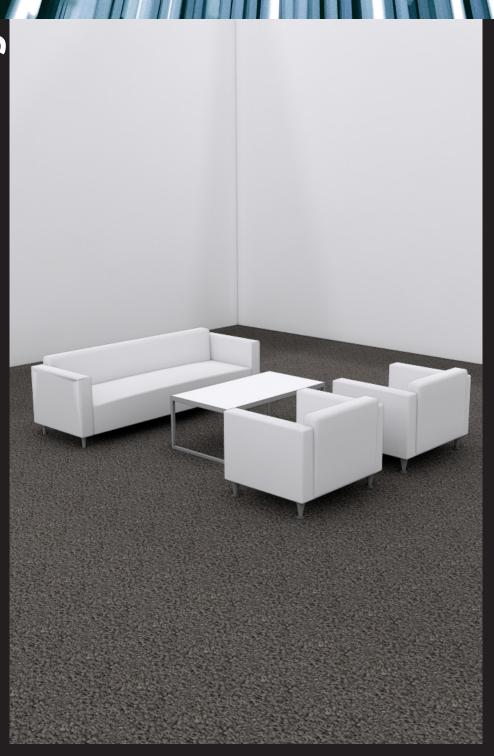

## **SOFT SEATING PACKAGE INCLUDES:**

- (1) White sofa
- (2) White armchairs
- (1) White coffee table
- Grey carpet

## **SOFT SEATING PRICING (20x20):**

- Space rental: 20x20 \$8,000
- Freeman set: \$1,818.75
- 120v Power: ~\$155/day \*estimate only
- Total Investment: 1) 20x20 = \$9,818.75 + power & taxes