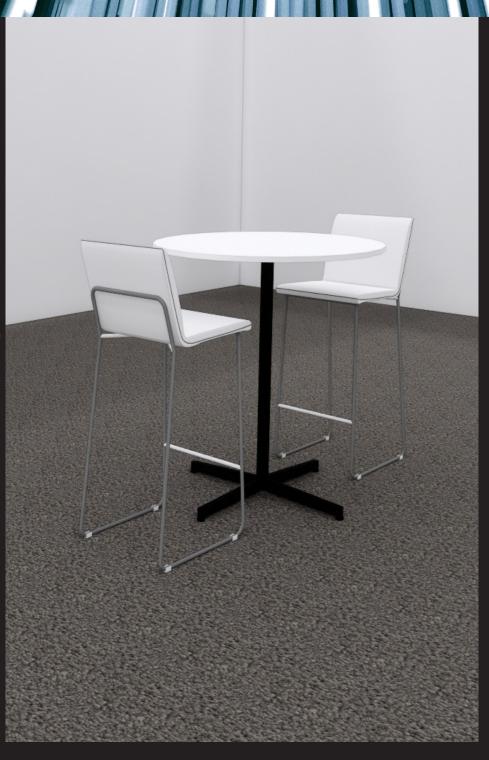

## HIGHBOY PACKAGE INCLUDES

- (1) 36" wide x 42" tall round white bar table
- (2) White barstools
- Gray carpet

## HIGHBOY PRICING (10x10 or 20x20):

- Space rental: 10x10 \$2,500 or 20x20
   \$8,000
- Freeman set: \$607.50
- 120v Power: ~\$155/day \*estimate only
- Total Investment:
  1) 10x10 = \$3,107.50 + power & taxes
  2) 20x20 = \$8,607.50 + power & taxes