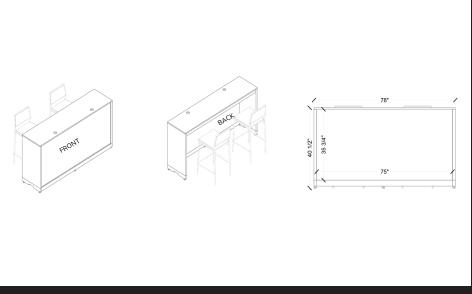

### PANEL SIZE DIMENSIONS FOR DESIGN:

• Counter Graphic- 75" wide x 35 3/4" tall