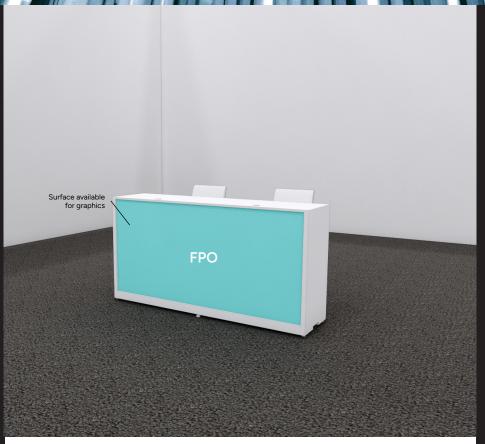

## **COUNTER PACKAGE INCLUDES:**

- (1) 2M wide counter with graphic on front
- (2) White barstools
- Gray carpet

### PANEL SIZE DIMENSIONS FOR DESIGN:

• Counter Graphic- 75" wide x 35 3/4" tall