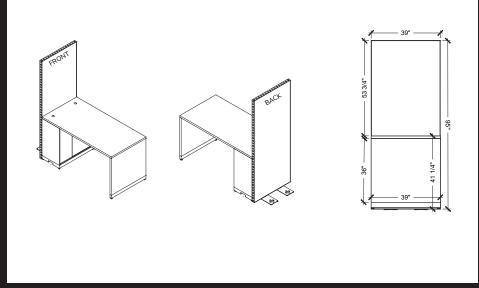

### PANEL SIZE DIMENSIONS FOR DESIGN:

- Kiosk Graphic Wall 39" wide x 53 1/4" tall visible graphic - (Back of panel will not be printed)
- Kiosk Waterfall Graphic 39" wide x 36" tall